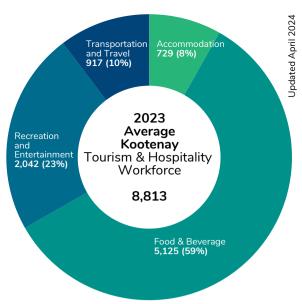

## **Workforce Profile 2023 KOOTENAY REGION HIGHLIGHTS**

The tourism and hospitality industry in the **Kootenay** region employed an average of 8,813 people in 2023, approximately 10% of the region's total employment. Click here to download the complete 2023 Kootenay Region Workforce Profile and 10 other updated workforce profiles.

## **IMPACT OF COVID-19**

| REGION            | Accommodation | Food & Beverage | Recreation and<br>Entertainment | Transportation and Travel | Total   |
|-------------------|---------------|-----------------|---------------------------------|---------------------------|---------|
| Lower Mainland    | 17,708        | 97,708          | 73,313                          | 44,250                    | 232,979 |
| Vancouver Island  | 6,417         | 25,687          | 13,771                          | 8,479                     | 54,354  |
| Thompson Okanagan | 4,063         | 18,333          | 7,292                           | 3,708                     | 33,396  |
| Kootenay          | 729           | 5,125           | 2,042                           | 917                       | 8,813   |
| Cariboo           | 375           | 3,166           | 1,271                           | 1,438                     | 6,250   |
| Northern BC       | 1,042         | 3,625           | 1,437                           | 2,063                     | 8,167   |