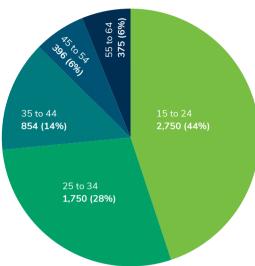

## **DEMOGRAPHICS**

**WAGES** 

\$25.08

2023 average hourly wage in the Kootenay region, 9% higher than in 2022, and 44% higher than minimum wage

**15%** of Kootenay region

workers are aged 55 to 64, the highest of any tourism and hospitality region