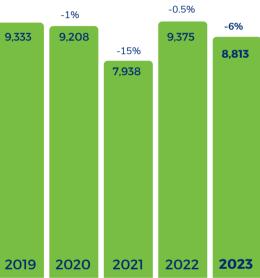

## **Workforce Profile 2023 KOOTENAY REGION HIGHLIGHTS**

The tourism and hospitality industry in the **Kootenay** region employed an average of 8,813 people in 2023, approximately 10% of the region's total employment. Click here to download the complete 2023 Kootenay Region Workforce Profile and 10 other updated workforce profiles.