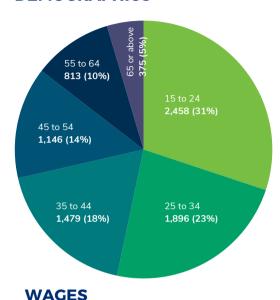

## **DEMOGRAPHICS**

\$24.16

2023 average hourly wage

higher than minimum wage

in the Northern BC region, 31% higher

than pre-pandemic levels and 39%

**19%** 

of **Northern BC** region workers are **Indigenous**, the highest of any tourism and hospitality region