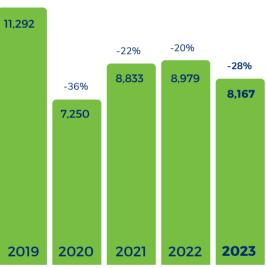

## Workforce Profile 2023 NORTHERN BC REGION HIGHLIGHTS

The tourism and hospitality industry in the **Northern BC** region employed an average of **8,167 people** in **2023**, approximately 10% of the region's total employment. <u>Click here</u> to download the complete **2023 Northern BC Region Workforce Profile** and 10 other updated workforce profiles.