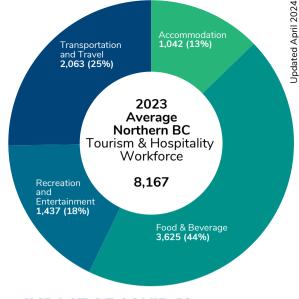

## Workforce Profile 2023 NORTHERN BC REGION HIGHLIGHTS

The tourism and hospitality industry in the **Northern BC** region employed an average of **8,167 people** in **2023**, approximately 10% of the region's total employment. <u>Click here</u> to download the complete **2023 Northern BC Region Workforce Profile** and 10 other updated workforce profiles.

**80%** 

of Northern BC region workers are permanent, the higest of any tourism and hospitality region

**^ 24%** 

increase in Northern BC region Food & Beverage sector employment between 2022 and 2023

33%

while overall Northern BC region employment is recovering, Recreation and Entertainment sector employment dropped 33% from 2022 to 2023

## **IMPACT OF COVID-19**

| REGION            | Accommodation | Food & Beverage | Recreation and<br>Entertainment | Transportation<br>and Travel | Total   |
|-------------------|---------------|-----------------|---------------------------------|------------------------------|---------|
| Lower Mainland    | 17,708        | 97,708          | 73,313                          | 44,250                       | 232,979 |
| Vancouver Island  | 6,417         | 25,687          | 13,771                          | 8,479                        | 54,354  |
| Thompson Okanagan | 4,063         | 18,333          | 7,292                           | 3,708                        | 33,396  |
| Kootenay          | 729           | 5,125           | 2,042                           | 917                          | 8,813   |
| Cariboo           | 375           | 3,166           | 1,271                           | 1,438                        | 6,250   |
| Northern BC       | 1,042         | 3,625           | 1,437                           | 2,063                        | 8,167   |