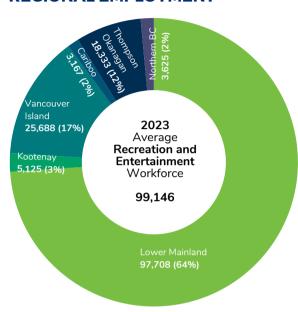

# 2023 RECREATION AND ENTERTAINMENT SECTOR HIGHLIGHTS

The Recreation and Entertainment sector employed an average of **99,146** people throughout **2023**, or about **29%** of the total provincial tourism and hospitality workforce. <u>Click here</u> to download the updated **2023 Recreation** and Entertainment sector Workforce Profile.

### **REGIONAL EMPLOYMENT**

Lower Mainland regional Recreation and Entertainment sector employment grew 9% between 2022 and 2023

36%

Thompson Okanagan regional Recreation and Entertainment sector employment dropped 36% between 2022 and 2023