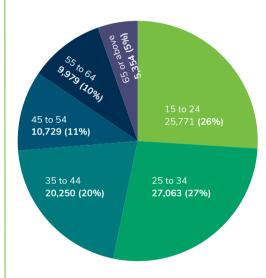

### **DEMOGRAPHICS**

53%
of Recreation and Entertainment sector workers are under 35

13%
increase in employment of Recreation and Entertainment sector

Entertainment sector workers aged 25 to 34 between 2022 and 2023

increase in employment of Recreation and Entertainment sector workers aged 15 to 24 between 2022 and 2023

**67%** 

of Recreation and Entertainment sector jobs in 2023 were full-time, higher than pre-pandemic levels 38%