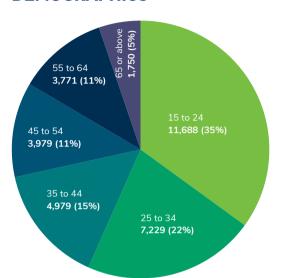

## **DEMOGRAPHICS**

**WAGES** 

**\$23.83** 

2023 average hourly wage in the

37% higher than minimum wage

than pre-pandemic levels and

Thompson Okanagan region, 29% higher

70% of Thompson Okanagan region workers are