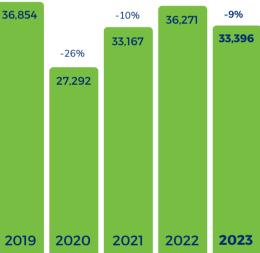

## Workforce Profile 2023 THOMPSON OKANAGAN REGION HIGHLIGHTS

The tourism and hospitality industry in the **Thompson Okanagan** region employed an average of **33,396 people** in **2023**, approximately 11% of the region's total employment. <u>Click here</u> to download the complete **2023 Thompson Okanagar Region Workforce Profile** and 10 other updated workforce profiles.

region workers are permanent, up 2% from 2022

increase in **Thompson Okanagan** region workers **aged 25 to 34** between
2022 and 2023

14%
while Thompson Okanagan
regional employment remains
below pre-pandemic levels,
Accommodation sector

Tourism & Hospitality

Workforce

33.396

Food & Beverage **18,333 (55%)** 

-2%

Jpdated April 2024

Accommodation 4,063 (12%)

| REGION            | Accommodation | Food & Beverage | Recreation and<br>Entertainment | Transportation and Travel | Total   |
|-------------------|---------------|-----------------|---------------------------------|---------------------------|---------|
| Lower Mainland    | 17,708        | 97,708          | 73,313                          | 44,250                    | 232,979 |
| Vancouver Island  | 6,417         | 25,687          | 13,771                          | 8,479                     | 54,354  |
| Thompson Okanagan | 4,063         | 18,333          | 7,292                           | 3,708                     | 33,396  |
| Kootenay          | 729           | 5,125           | 2,042                           | 917                       | 8,813   |
| Cariboo           | 375           | 3,166           | 1,271                           | 1,438                     | 6,250   |
| Northern BC       | 1,042         | 3,625           | 1,437                           | 2,063                     | 8,167   |