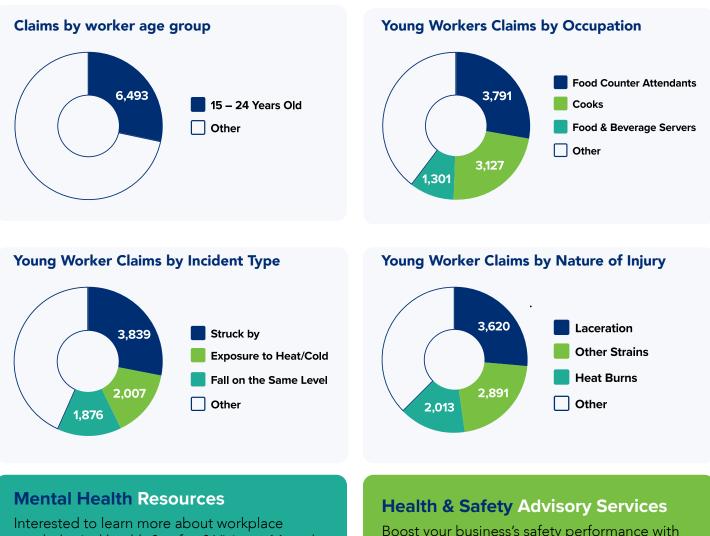

## **Injury Profile for Young Workers in Tourism & Hospitality**

The following Injury Profiles detail workplace injuries in British Columbia from 2015 to 2024. This data, sourced from WorkSafeBC and curated by go2HR, provides key insights into injuries within the Tourism & Hospitality industry.